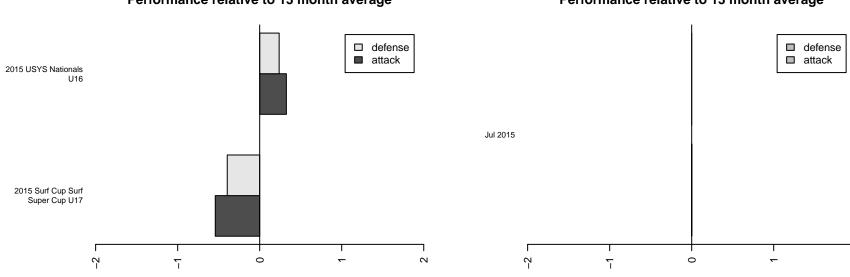

## **Baltimore Bays Chelsea B98**

, MD B98 total strength=1883 attack=51.15 defense=35.63 alt names used:
BALTIMORE BAYS CHELSEA 98/99 (MD)
Baltimore Celtic (MD) (RI-R)

Venues played: 2015 USYS Nationals U16 2015 Surf Cup Surf Super Cup U17