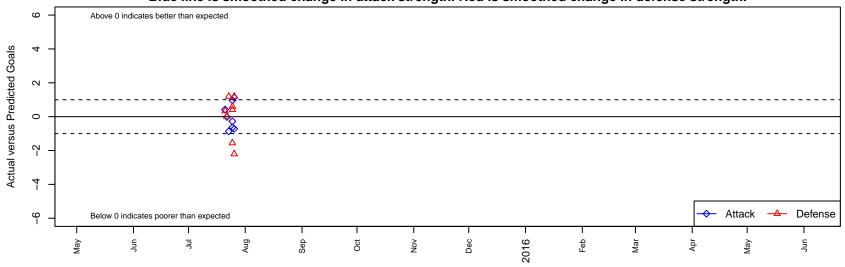

Baltimore Bays Chelsea B98

Dots are actual minus expected GF (blue circles) and GA (red triangles).

Blue line is smoothed change in attack strength. Red is smoothed change in defense strength.

average number of goals per game relative to expected