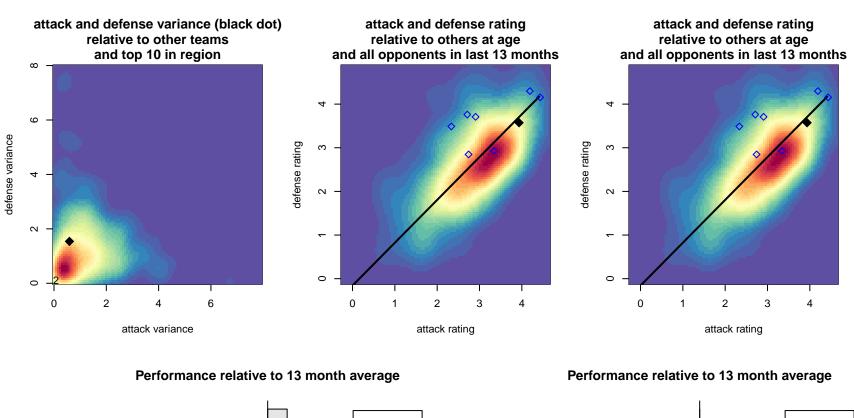

## **Baltimore Bays Chelsea B98**

, MD B98 total strength=1883 attack=51.15 defense=35.63 alt names used:
BALTIMORE BAYS CHELSEA 98/99 (MD)
Baltimore Celtic (MD) (RI-R)

Venues played: 2015 USYS Nationals U16 2015 Surf Cup Surf Super Cup U17