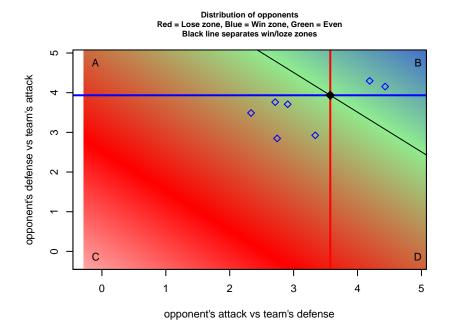

average number of goals per game relative to expected

olot. A=Neither has attack advantage, B=Opponent has both attack and defense advantage, C=Opponent has both attack and defense disadvantage, D=Both have